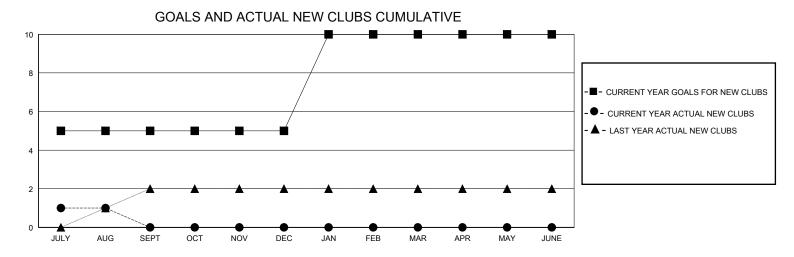

## District 317 A

Results as of: 8/31/2024

| GMT:          |               |             | GMT CA        |                               |                       |                         |                                                    |  |
|---------------|---------------|-------------|---------------|-------------------------------|-----------------------|-------------------------|----------------------------------------------------|--|
|               | Club          | os          |               | Members RESULTS FOR 2024-2025 |                       |                         |                                                    |  |
|               | RESULTS FOR   | R 2024-2025 |               |                               |                       |                         |                                                    |  |
| QUARTER       | NEW CLUB GOAL | NEW CLUBS   | DROPPED CLUBS | QUARTER MEMB                  | ER GROWTH NET<br>GOAL | MEMBER GROWTH<br>ACTUAL | DROPPED<br>MEMBERS ACTUAL<br>(including transfers) |  |
| JULY/AUG/SEPT | 5             | 1           | 1             | JULY/AUG/SEPT                 | 75                    | 250                     | 42                                                 |  |
| OCT/NOV/DEC   | 0             | 0           | 0             | OCT/NOV/DEC                   | 50                    | 0                       | 0                                                  |  |
| JAN/FEB/MAR   | 5             | 0           | 0             | JAN/FEB/MAR                   | 75                    | 0                       | 0                                                  |  |
| APR/MAY/JUNE  | 0             | 0           | 0             | APR/MAY/JUNE                  | 0                     | 0                       | 0                                                  |  |