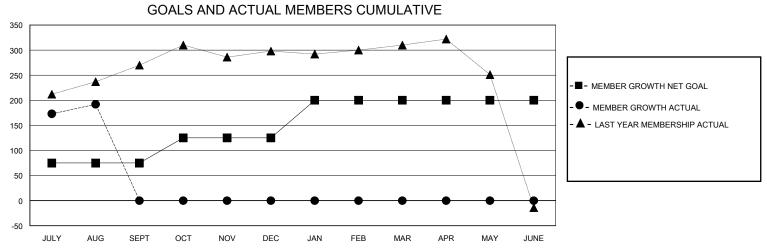

## District 317 A

Results as of: 8/31/2024

| GMT:          |               |             | GMT CA        |                               |                       |                         |                                                    |  |
|---------------|---------------|-------------|---------------|-------------------------------|-----------------------|-------------------------|----------------------------------------------------|--|
|               | Club          | os          |               | Members RESULTS FOR 2024-2025 |                       |                         |                                                    |  |
|               | RESULTS FOR   | R 2024-2025 |               |                               |                       |                         |                                                    |  |
| QUARTER       | NEW CLUB GOAL | NEW CLUBS   | DROPPED CLUBS | QUARTER MEMB                  | ER GROWTH NET<br>GOAL | MEMBER GROWTH<br>ACTUAL | DROPPED<br>MEMBERS ACTUAL<br>(including transfers) |  |
| JULY/AUG/SEPT | 5             | 1           | 1             | JULY/AUG/SEPT                 | 75                    | 250                     | 42                                                 |  |
| OCT/NOV/DEC   | 0             | 0           | 0             | OCT/NOV/DEC                   | 50                    | 0                       | 0                                                  |  |
| JAN/FEB/MAR   | 5             | 0           | 0             | JAN/FEB/MAR                   | 75                    | 0                       | 0                                                  |  |
| APR/MAY/JUNE  | 0             | 0           | 0             | APR/MAY/JUNE                  | 0                     | 0                       | 0                                                  |  |